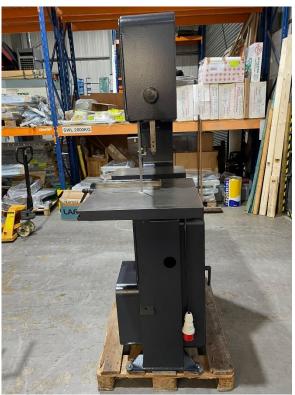

## **STARTRITE 30 RF** 3 WHEELED BANDSAW, 30" throat

**SAWS (UK) LTD,** Wealden Industrial Estate, Farningham Road, Crowborough, East Sussex, TN6 2JR Phone 0844 880 4511 Fax 0844 880 4954 **sales@sawsuk.com** 

## **Technical Information**

Blade Speed: Variable Speed 15-910 m/min

Table dimensions: 530mm x 530mm

Throat: 30" / 760mm

Voltage: 415v
Motor: 1.1Kw
Depth of cut: 250mm
Height: 1850mm
Width: 600mm
Length: 1700mm
Weight: 400Kg