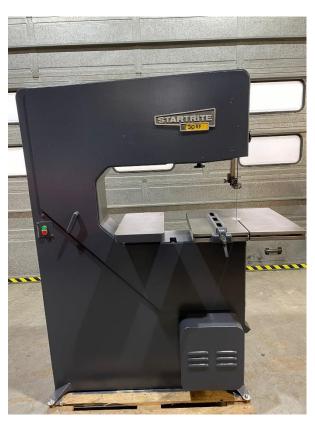

## **STARTRITE 30 RF** 3 WHEELED BANDSAW, 30" throat

**SAWS (UK) LTD,** Wealden Industrial Estate, Farningham Road, Crowborough, East Sussex, TN6 2JR Phone 0844 880 4511 Fax 0844 880 4954 **sales@sawsuk.com** 

## **Technical Information**

Blade Speed: Variable Speed 15-910 m/min

Table dimensions: 530mm x 530mm

Throat: 30" / 760mm

Voltage: 415v
Motor: 1.1Kw
Depth of cut: 250mm
Height: 1850mm
Width: 600mm
Length: 1700mm
Weight: 400Kg