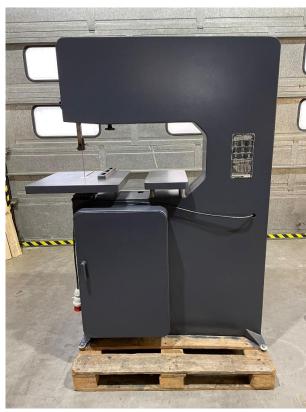

## **STARTRITE 30 RF** 3 WHEELED BANDSAW, 30" throat

**SAWS (UK) LTD,** Wealden Industrial Estate, Farningham Road, Crowborough, East Sussex, TN6 2JR Phone 0844 880 4511 Fax 0844 880 4954 **sales@sawsuk.com** 

## **Technical Information**

Blade Speed: Variable Speed 15-910 m/min

Table dimensions: 530mm x 530mm

Throat: 30" / 760mm

Voltage: 415v
Motor: 1.1Kw
Depth of cut: 250mm
Height: 1850mm
Width: 600mm
Length: 1700mm
Weight: 400Kg